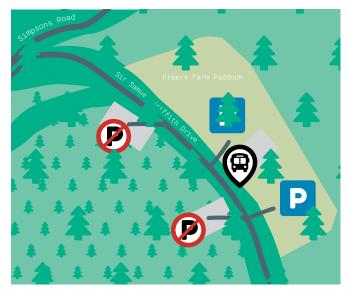

## **EVENT DAY PARKING**

Wherever possible, please carpool and take steps to reduce the number of cars associated with the event. There will be limited, restricted parking available at many points around the course so it is important all supporters read this full guide carefully.

#### Start/Finish line parking

Vehicles associated with the event (runners, spectators, volunteers etc) must absolutely not be parked in any public car parks or along the road without explicit instruction from a parking marshal. We rely on the goodwill of the public and the council in order to run this event in such a popular place and would really love to be welcomed back again next year so please don't ignore this request.

Event day parking locations for the Start/Finish precinct is at Freers Farm paddock car park. Parking will be open from 4:30am on Saturday through until midday on Sunday. Any cars left in the paddock are done so at your own risk. Please follow the directions of parking marshals.

After parking, please use the provided bus service, which will operate on a loop between parking and the event precinct from 4:30am for the duration of the event.

#### Start / Finish Parking

Event parking near the start and finish precinct will be available in the Freers Farm paddock.

Please set your GPS to: **103 Sir Samuel Griffith Drive** and follow the directions of parking marshals.

#### **Event Day Parking**

#### **Event Precinct**

## **EVENT DAY PARKING**