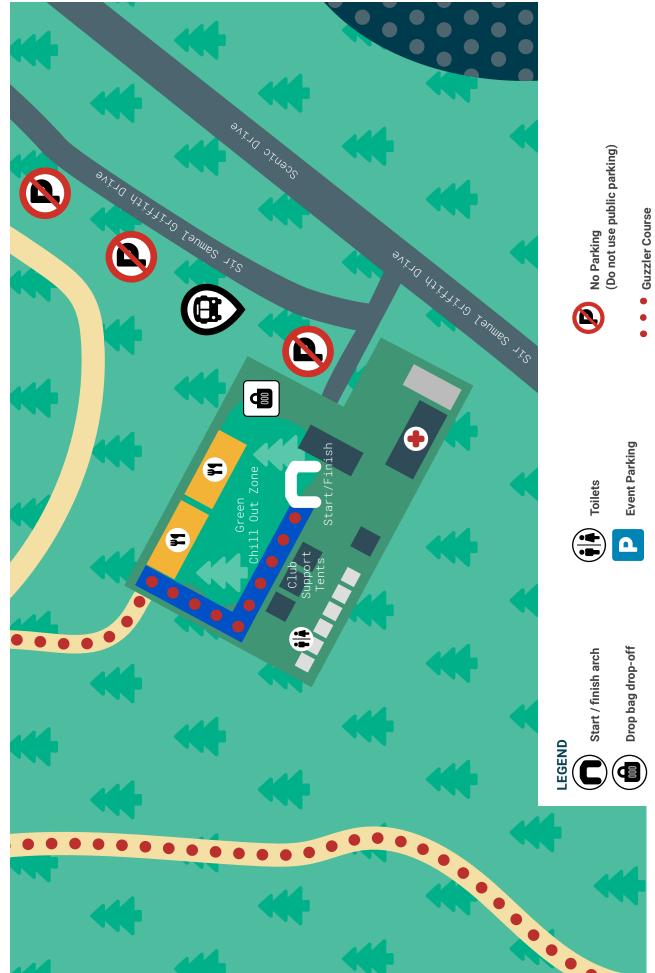

## **EVENT DAY PARKING**

Wherever possible, please carpool and take steps to reduce the number of cars associated with the event. There will be limited, restricted parking available at many points around the course so it is important all supporters read this full guide carefully.

#### Start/Finish line parking

Vehicles associated with the event (runners, spectators, volunteers etc) must absolutely not be parked in any public car parks or along the road without explicit instruction from a parking marshal. We rely on the goodwill of the public and the council in order to run this event in such a popular place and would really love to be welcomed back again next year so please don't ignore this request.

Event day parking locations for the Start/Finish precinct is at Freers Farm paddock car park. Parking will be open from 4:30am on Saturday through until midday on Sunday. Any cars left in the paddock are done so at your own risk. Please follow the directions of parking marshals.

After parking, please use the provided bus service, which will operate on a loop between parking and the event precinct from 4:30am for the duration of the event.

#### Parking on course

It is vitally important that all spectators and crew follow the instructions below and only drive to and park at the locations we've outlined.

Anyone who does the wrong thing is risking our permits for future years so please don't think that you're 'just one person/car'.

- Follow all road rules and parking regulations at all times.
- Consider local residents by driving responsibly, keeping noise to a minimum and following specific parking requests outlined below.

#### **Checkpoint 2: McAfees Lookout**

100km Crew with a Crew Pass will be allowed to visit Checkpoint 2 by the use a dedicated event bus only. Passes will be supplied at bib collection or when your runner collects their GPS tracker.

The buses will run between 8am and 12pm, making approx three round trips per hour between The Gap Park 'n Ride and McAfees Lookout so please leave plenty of time before your runner is due to arrive, in case you need to wait for the bus.

#### Checkpoint 3: Gold Creek Reservoir (runners only)

Absolutely no crew or spectators are permitted to drive to Gold Creek Reservoir. As this is a condition of our permit, crew and spectators who jeopardise this may see their runner(s) penalised.

#### Checkpoint 4: Lake Manchester (100km only)

Crew and spectators are encouraged to visit Checkpoint 4 and cheer for all the 100km runners. The location can be found by searching for "Lake Manchester Car park", 667 Lake Manchester Rd, Lake Manchester QLD 4306.

#### Checkpoint 5: McAfees Lookout (100km only)

Crew and spectators will be allowed to visit Checkpoint 5 **by the use of a dedicated event bus only**. This bus will make approximately three round trips per hour between The Gap Park 'n Ride and McAfees Lookout, running continuously between 4pm and midnight. If your runner is passing through McAfees lookout after midnight, you may drive and park there however do not attempt to park at the lookout or along Mt Nebo Rd before this time as you will endanger our future event permits.

Similarly, if you are crewing a lead runner who will pass through before approx 4.15pm, you may drive and park there. This is typically only the first 2 or 3 runners in the event.

If making use of this free service, please leave plenty of time to reach the checkpoint before your runner, in case you need to wait some time for the bus.