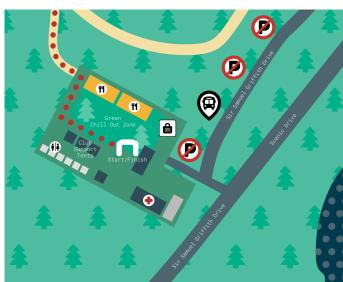

## **EVENT DAY PARKING**

Wherever possible, please carpool and take steps to reduce the number of cars associated with the event. There will be limited, restricted parking available at many points around the course so it is important all supporters read this full guide carefully.

#### Start/Finish line parking

Vehicles associated with the event (runners, spectators, volunteers etc) must absolutely not be parked in any public car parks or along the road without explicit instruction from a parking marshal. We rely on the goodwill of the public and the council in order to run this event in such a popular place and would really love to be welcomed back again next year so please don't ignore this request.

Event day parking locations for the Start/Finish precinct is at Freers Farm paddock car park. Parking will be open from 4:30am on Saturday through until midday on Sunday. Any cars left in the paddock are done so at your own risk. Please follow the directions of parking marshals.

After parking, please use the provided bus service, which will operate on a loop between parking and the event precinct from 4:30am for the duration of the event.

#### Start / Finish Parking

Event parking near the start and finish precinct will be available in the Freers Farm paddock.

Please set your GPS to: **103 Sir Samuel Griffith Drive** and follow the directions of parking marshals.