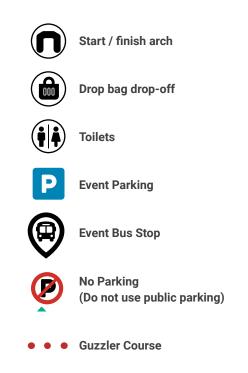

## **EVENT DAY PARKING**

Wherever possible, please carpool and take steps to reduce the number of cars associated with the event. There will be limited, restricted parking available at many points around the course so it is important all supporters read this full guide carefully.

#### Start/Finish line parking

Vehicles associated with the event (runners, spectators, volunteers etc) must absolutely not be parked in any public car parks or along the road without explicit instruction from a parking marshal. We rely on the goodwill of the public and the council in order to run this event in such a popular place and would really love to be welcomed back again next year so please don't ignore this request.

Event day parking locations for the Start/Finish precinct is at Freers Farm paddock car park. Parking will be open from 4:30am on Saturday through until midday on Sunday. Any cars left in the paddock are done so at your own risk. Please follow the directions of parking marshals.

After parking, please use the provided bus service, which will operate on a loop between parking and the event precinct from 4:30am for the duration of the event.

#### Start / Finish Parking

Event parking near the start and finish precinct will be available in the Freers Farm paddock.

Please set your GPS to: **103 Sir Samuel Griffith Drive** and follow the directions of parking marshals.